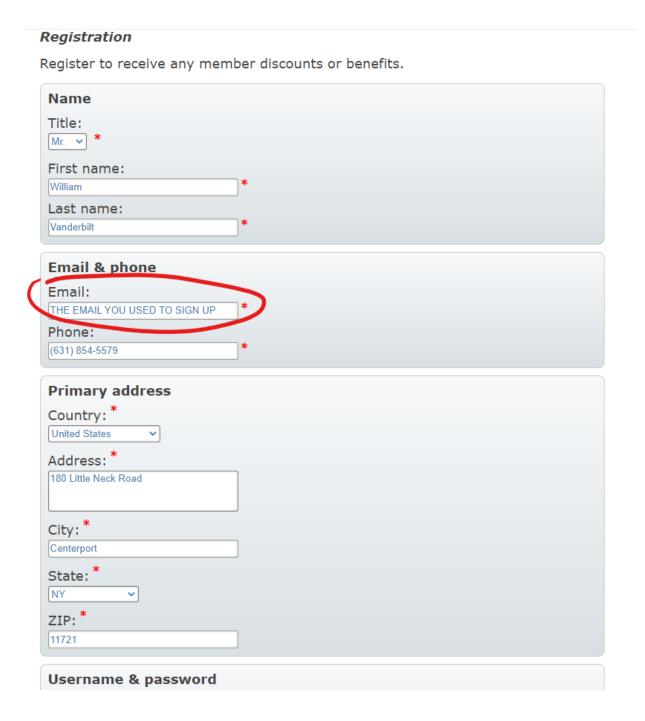

PLANETARIUM EVENTS

You can register either by selecting **Register**, or by following this link:

https://47321.blackbaudhosting.com/47321/page.aspx?pid=201

For an example of how to register, see the image below: