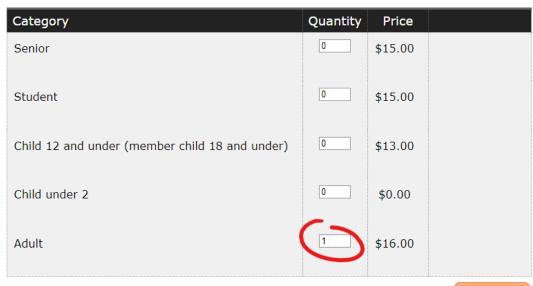

Once you have signed in, select your tickets by entering the number of each kind of ticket you would like to purchase.

Add to cart

Select **Add to cart**. In your shopping cart, your discounts will appear in two places: Beneath the ticket description, and in the total.