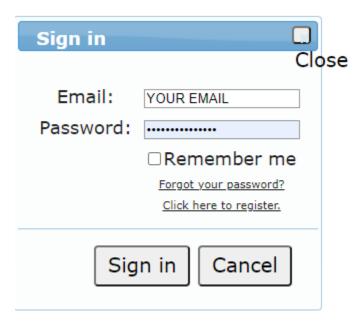

Once you have registered for an account, you will need to close the web page, or refresh your browser, and then proceed to Sign In. A small pop-up will appear in the lower left-hand corner of the screen.