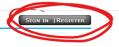

Once you select a specific program, the website will take you to the ticket selection page. In the upper right-hand corner, you will see two options; **Sign In** or **Register**. If you purchased your membership online, you can proceed directly to Sign In and use the credentials you created when you made your initial purchase. If your membership is a gift, or if you purchased it in person, you'll need to register for an account.